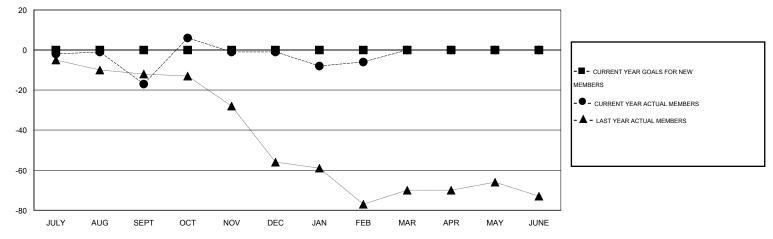

## GMT: JERRY SMITH

GMT CA 1

|                            |                  | Clubs             |                  |                  | Members                    |                    |                                     |                    |                  |  |
|----------------------------|------------------|-------------------|------------------|------------------|----------------------------|--------------------|-------------------------------------|--------------------|------------------|--|
|                            | RESU             | LTS FOR 2014-2015 |                  |                  | RESULTS FOR 2014-2015      |                    |                                     |                    |                  |  |
| QUARTER                    | NEW CLUB<br>GOAL | NEW CLUBS         | DROPPED<br>CLUBS | NET<br>GAIN/LOSS | QUARTER                    | NEW MEMBER<br>GOAL | CHARTER AND<br>NEW MEMBERS<br>ADDED | DROPPED<br>MEMBERS | NET<br>GAIN/LOSS |  |
| JULY/AUG/SEPT              | 0                | 0                 | 0<br>0           | 0                | JULY/AUG/SEPT              | 0                  | 14<br>43                            | 31<br>27           | -17<br>16        |  |
| OCT/NOV/DEC<br>JAN/FEB/MAR | 0                | 0                 | 0                | 0                | OCT/NOV/DEC<br>JAN/FEB/MAR | 0                  | 8                                   | 13                 | -5               |  |
| APR/MAY/JUNE               | 0                | 0                 | 0                | 0                | APR/MAY/JUNE               | 0                  | 0                                   | 0                  | 0                |  |